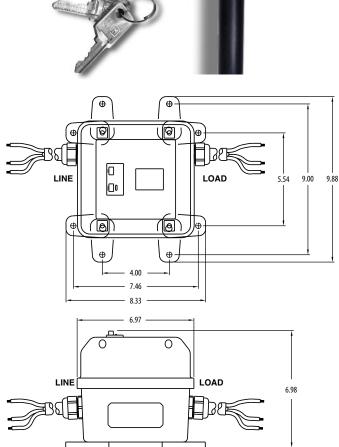

# **Heavy Duty - High Power GFCI/ÉLCIs**

Configured for both in-line and bulk head mount. Engineered to trip within 25 milliseconds. Protects:

- Motors
- Pumping Systems
- Pressure Washers
- Manufacturing Equipment
- Welders
- Hoists

Has 2' of cable on both line and load side. To prevent equipment startup after GFCI/ELCI trips, manual reset required. Will reset on power restoration following disruption of primary power. 6.10.30<sup>TM</sup> key enables trip level selection and locking at a trip level with key removal.

# **FEATURES**